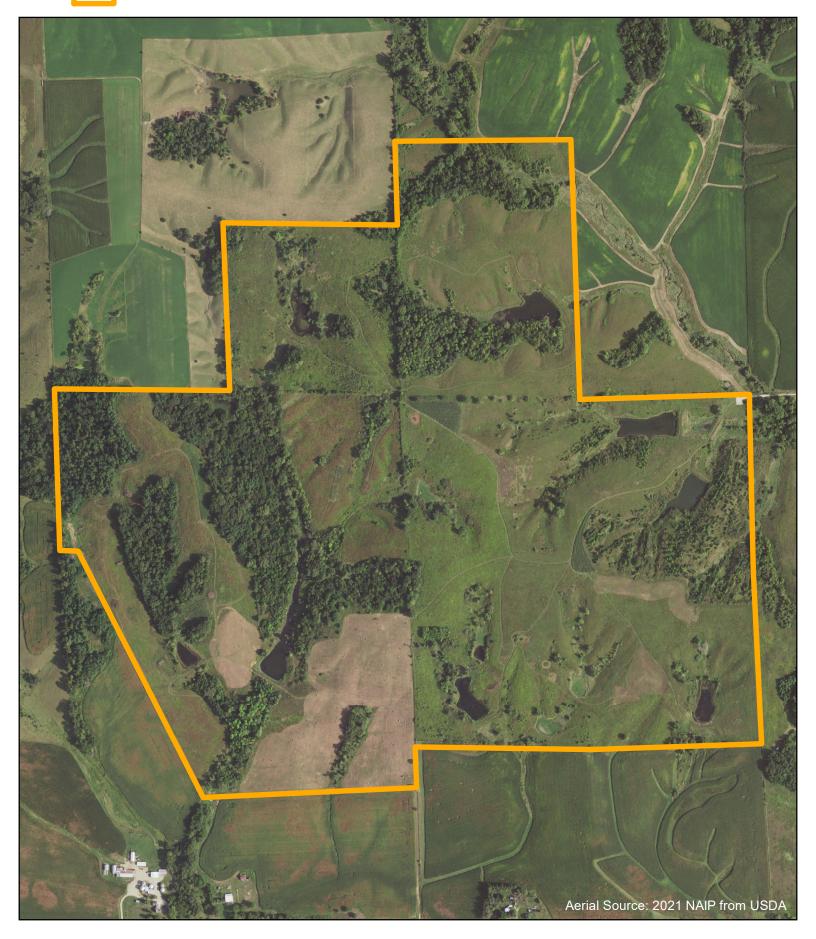

## Hale Wildlife Area Jones County, IA Prepared for Jones County Conservation September 15, 2023

This map does not represent a survey. No liability is assumed for the accuracy of the data delineated herein, either expressed or implied by Jones County or its employees. This map is compiled from official records, including plats, surveys, recorded deeds, and contracts, and only contains information required for local government purposes. See the recorded documents for more detailed legal information.

This map was produced from data maintained in the Jones County Geographic Information System. For further information regarding maps, data sources or the availability of GIS products and services, please contact the Jones County GIS Department at: (319) 462-5303. 2021 Aerials

Legend:

Hale Wildlife Area